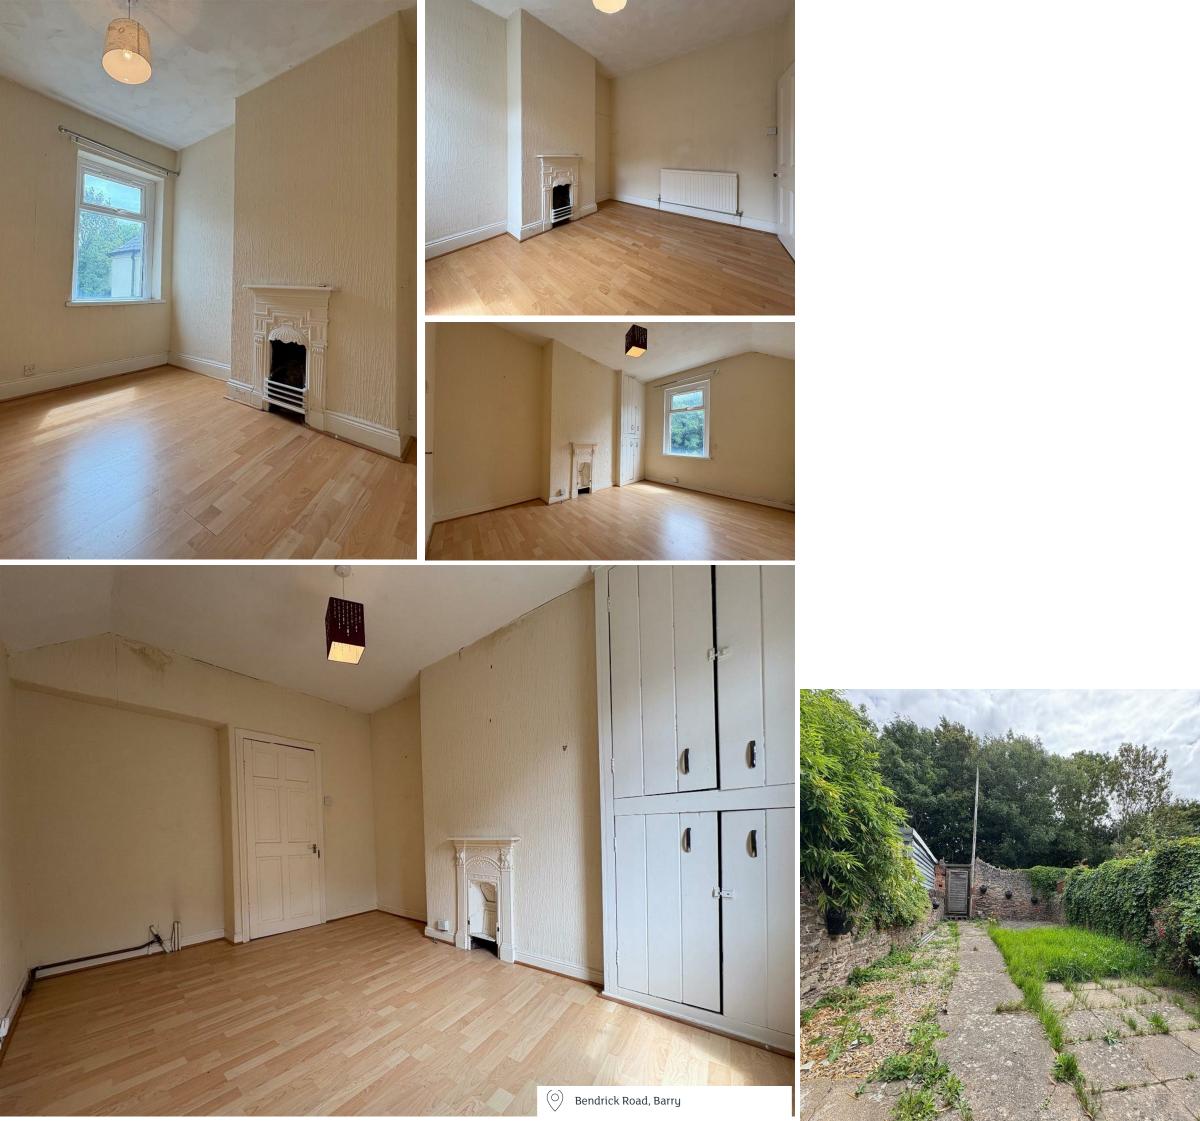

#### \*REFURBISHMENT BEING CARRIED OUT IN THE PROPERTY DURING AUGUST\*

Jeffrey Ross are pleased to introduce this 3-bed terraced house with links to Sully, Penarth, Dinas Powys & Barry. The property comprises of living room, dining room, kitchen with access to the enclosed rear garden & family bathroom. To the first floor there are 3 double bedrooms. Property is available unfurnished. Street parking.