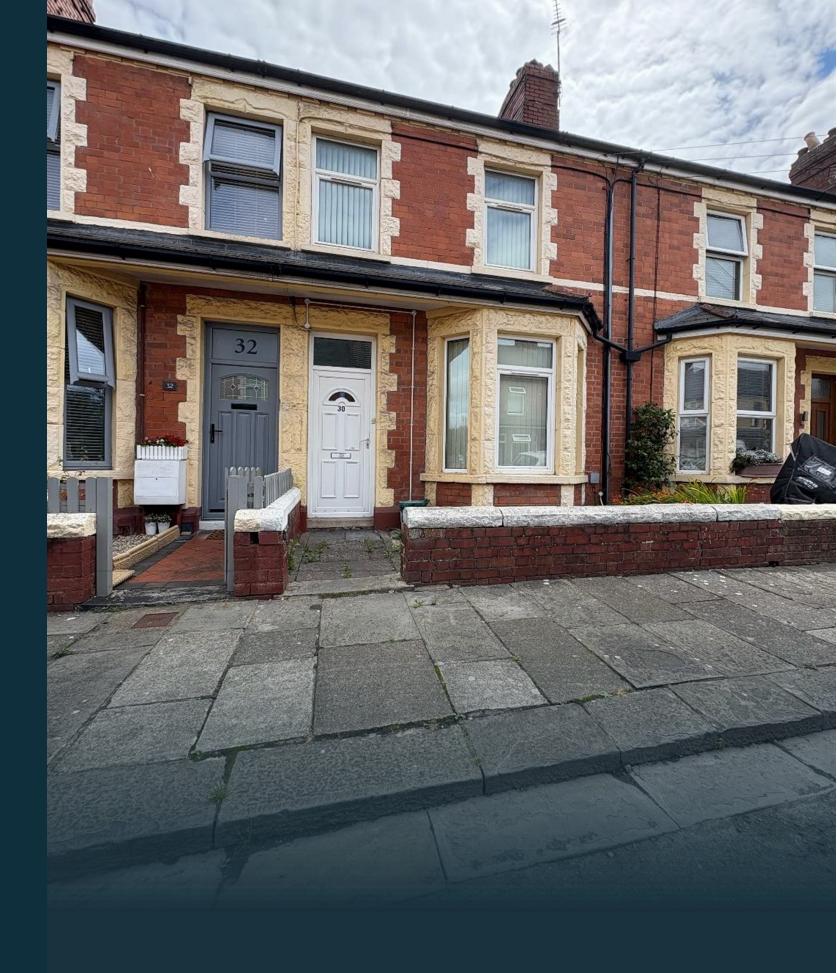

# BENDRICK ROAD

### BENDRICK ROAD , CF63 3RE - £1,100

#### \*REFURBISHMENT BEING CARRIED OUT IN THE PROPERTY DURING AUGUST\*

Jeffrey Ross are pleased to introduce this 3-bed terraced house with links to Sully, Penarth, Dinas Powys & Barry. The property comprises of living room, dining room, kitchen with access to the enclosed rear garden & family bathroom. To the first floor there are 3 double bedrooms. Property is available unfurnished. Street parking.